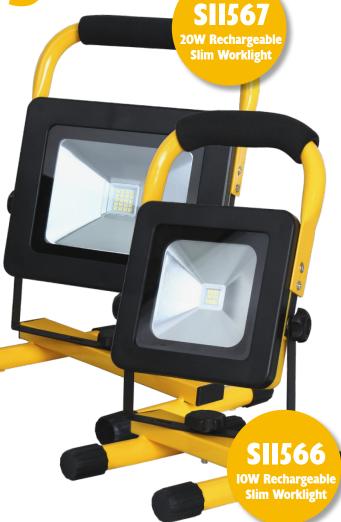

10W Worklight & 20W Worklight

Rechargeable Slim Worklights

## **Features:**

• 10W - 500 Lumens or 20W - 1000 Lumens

• IP54: Protected from Dust and Water Spray

Non-Slip Cushioned Grab Handle

Rubber Protection Over H Bracket Ends

• Full 360° Horizontal Rotation

Dual Charging Options

 240V Mains Charger: 3-Pin Plug & 115cm Cable

 12V Charger: DC Auxiliary Plug & 115cm Cable

Over-Charge Protection Function

 Up to 3 Hours Operating Time From a Full 4 Hour Charge

| Code   | Description                     | Case Qty | Barcode       |
|--------|---------------------------------|----------|---------------|
| S11566 | 10W Rechargeable Slim Worklight | 10       | 5050028118374 |
| S11567 | 20W Rechargeable Slim Worklight | 8        | 5050028118381 |