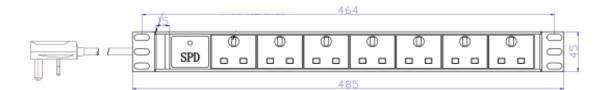

Item Code – PDU7/SVE 7 Way 13 Amp 1U Horizontal Surge Protected Power Distribution Unit (PDU)

- 19" 1U Horizontal Rack Mounting Slimline PDU with Surge Protection , Unswitched
- Protecting sensitive electronic circuits . Max Surge 4500 Amps
- Metal oxide semi-conductors absorb any unwanted energy. Three Channel Protection
- Surge protection light to indicate functionality + required earth terminal
- 3 Metres mains cable

## General

| Sale Unit        | Plain Cardboard Box |                    |
|------------------|---------------------|--------------------|
| Barcode          | 5028088002827       |                    |
| Commodity Code   | 85444219            |                    |
| Dimension Packed | 70x145x540          | Height Width Depth |
| Dimension loose  | 45x482.6x45         | Height Width Depth |
| Weight Packed    | 1.15kg              |                    |
| Weight Loose     | -                   |                    |
| RoHS3 Compliant  | Yes                 |                    |