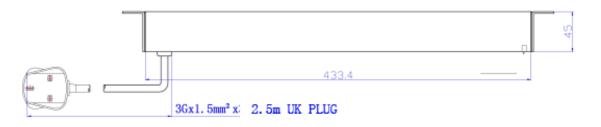

Item Code – PDU7/SVE 7 Way 13 Amp 1U Horizontal Surge Protected Power Distribution Unit (PDU)

- 19" 1U Horizontal Rack Mounting Slimline PDU with Surge Protection , Unswitched
- Protecting sensitive electronic circuits . Max Surge 4500 Amps
- Metal oxide semi-conductors absorb any unwanted energy. Three Channel Protection
- Surge protection light to indicate functionality + required earth terminal
- 3 Metres mains cable

## General

| Sale Unit        | Plain Cardboard Box |                    |
|------------------|---------------------|--------------------|
| Barcode          | 5028088002827       |                    |
| Commodity Code   | 85444219            |                    |
| Dimension Packed | 70x145x540          | Height Width Depth |
| Dimension loose  | 45x482.6x45         | Height Width Depth |
| Weight Packed    | 1.15kg              |                    |
| Weight Loose     | -                   |                    |
| RoHS3 Compliant  | Yes                 |                    |