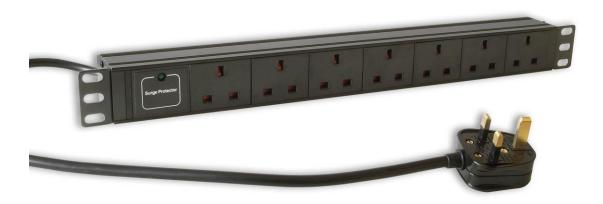

Item Code – PDU7/SVE 7 Way 13 Amp 1U Horizontal Surge Protected Power Distribution Unit (PDU)

- 19" 1U Horizontal Rack Mounting Slimline PDU with Surge Protection , Unswitched
- Protecting sensitive electronic circuits . Max Surge 4500 Amps
- Metal oxide semi-conductors absorb any unwanted energy. Three Channel Protection
- Surge protection light to indicate functionality + required earth terminal
- 3 Metres mains cable

Will fit all 19"Rack Cabinets. If the unit suffers a worst-case strike, then internal thermal fuses will blow, and the green light will go out to warn you that the Surge Protection longer functions. An Earth Terminal is provided and should be used to provided full safety due to the the three-way protection circuit used on Rack Mount PDUs.