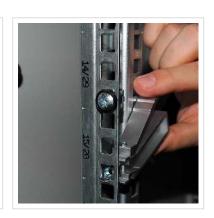

## Tool for cage nuts, suitable for M5 and M6 - for fast and easy working in the server cabinet!

- Indispensable tool for technicians/engineers wanting to insert or extract cage nuts
- Avoids cut fingers with sharp tools and screwdrivers
- Suitable for hole variants of the M5 /M6 cage nuts
- Easy insertion of the cage nut by placing it into the jaws of the tool, which then squeezes the sides of the cage nut to allow the legs to be easily inserted into the hole
- Easy and reliable assembly
- Reduces a possible damage to panel
- Reduces risk of injury