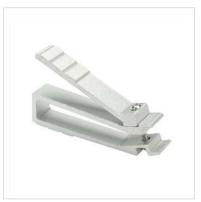

## Cage Nut Insertion Tool, M5 / M6

**Product No.** 26.99.0317

Manufacturer VALUE

**Manufacturer No.** 26.99.0317

**EAN (single piece)** 7630049613201

## Tool for cage nuts, suitable for M5 and M6 - for fast and easy working in the server cabinet!

- Indispensable tool for technicians/engineers wanting to insert or extract cage nuts
- Avoids cut fingers with sharp tools and screwdrivers
- Suitable for hole variants of the M5 /M6 cage nuts
- Easy insertion of the cage nut by placing it into the jaws of the tool, which then squeezes the sides of the cage nut to allow the legs to be easily inserted into the hole
- Easy and reliable assembly
- Reduces a possible damage to panel
- Reduces risk of injury