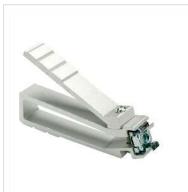

## Tool for cage nuts, suitable for M5 and M6 - for fast and easy working in the server cabinet!

- Indispensable tool for technicians/engineers wanting to insert or extract cage nuts
- Avoids cut fingers with sharp tools and screwdrivers
- Suitable for hole variants of the M5 /M6 cage nuts
- Easy insertion of the cage nut by placing it into the jaws of the tool, which then squeezes the sides of the cage nut to allow the legs to be easily inserted into the hole
- Easy and reliable assembly
- Reduces a possible damage to panel
- Reduces risk of injury