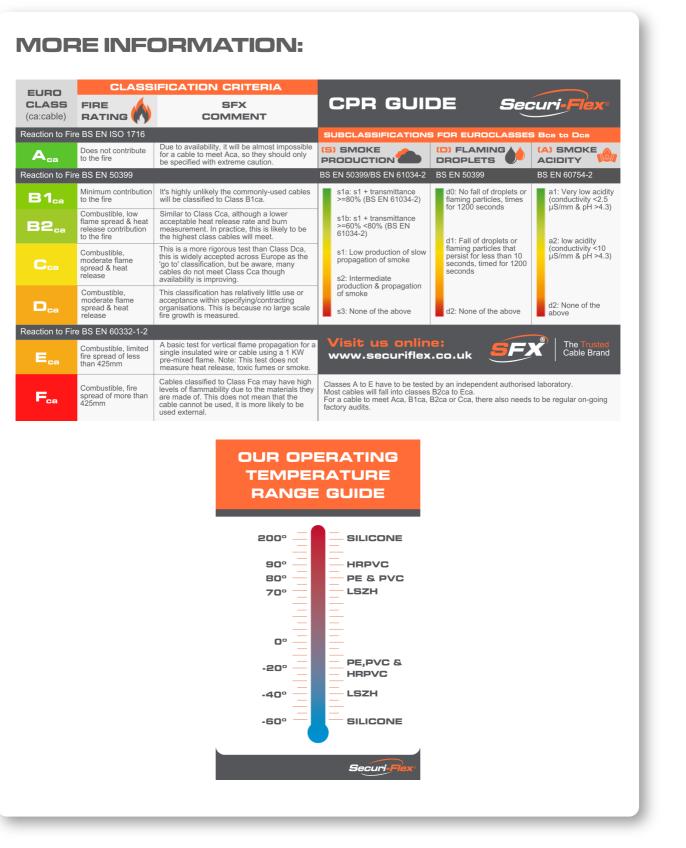

#### **Cable Construction**

| Cable Construction      | 2 Cores                    |
|-------------------------|----------------------------|
| CPR                     | Fca                        |
| Conductor               | Oxygen Free Copper         |
| Conductor Diameter (mm) | 0.10 ±0.008 x 189(1.50mm²) |

#### Insulation

| Insulation                  | PVC                                   |
|-----------------------------|---------------------------------------|
| Insulation Colour           | Clear (1 Core marked with Red stripe) |
| Insulation Resistance @20°C | >200MO/km                             |
| Insulation Thickness (mm)   | 0.61                                  |

#### **Outer/Jacket Specification**

| Overall Colour | Clear |
|----------------|-------|
| Jacket Colour  | Clear |

#### **Electrical Characteristics**

| Insulation Resistance @20°C        | >200MO/km     |
|------------------------------------|---------------|
| Max Conductor DC resistance @ 20°C | <12.50/km     |
| Rated Temperature (°C)             | -20°C to 80°C |
| Rated Voltage (V)                  | 300-500V      |