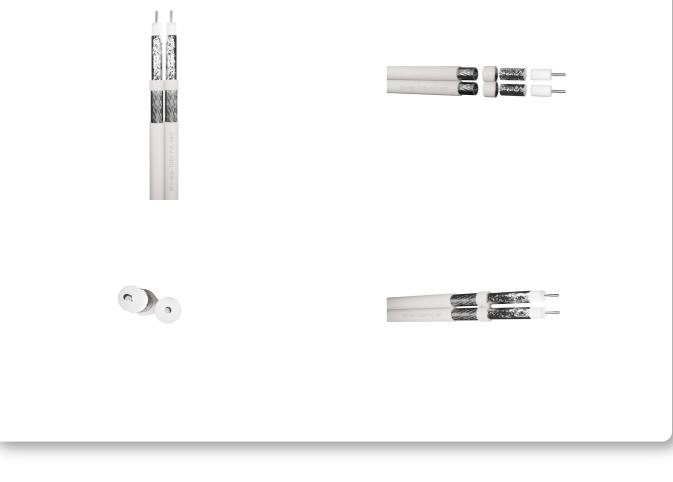

### TITLE:

RG6 Coaxial Twin

CODE: SFX/RG6-TWIN-PVC-WHT-100

#### DESCRIPTION: 100m RG6 Coaxial Twin White PVC

# SUPPLIED AS:

Reel of 100m

- Ideal for short runs indoors for TV or satellite
- A high quality, low cost coaxial cable
- Polyvinyl chloride plastic has excellent aging properties and will usually exceed a 25-30 year service life
- Features additional protection from gas injected foam
- Improved performance and protection against fire
- Can carry CCTV signal

#### **Cable Construction**

| Cable Construction       | Twin cables in shotgun configuration         |
|--------------------------|----------------------------------------------|
| CPR                      | Eca                                          |
| Conductor Diameter (mm)  | 1.00 ±0.008                                  |
| Inner Conductor          | Copper Clad Steel                            |
| Overall Diameter (mm)    | 6.50 ±0.10                                   |
| Compliance and Standards | CE2014/30/EU,RoHS2 2011/65/EU,LVD 2014/35/EU |
|                          |                                              |

#### Insulation

| Insulation                | Foamed PE  |
|---------------------------|------------|
| Insulation Colour         | White      |
| Insulation Thickness (mm) | 1.83 ±0.01 |

#### **Outer/Jacket Specification**

| Jacket                               | PVC            |
|--------------------------------------|----------------|
| Overall Colour                       | White          |
| Overall Diameter (mm)                | 6.50 ±0.10     |
| Jacket Colour                        | White RAL 9003 |
| Jacket Thickness (mm)                | 0.75 ±0.10     |
| Electrical Characteristics           |                |
| Outer Conductor DC resistance @ 20°C | <1350/km       |
| Rated Temperature (°C)               | -20°C to 80°C  |