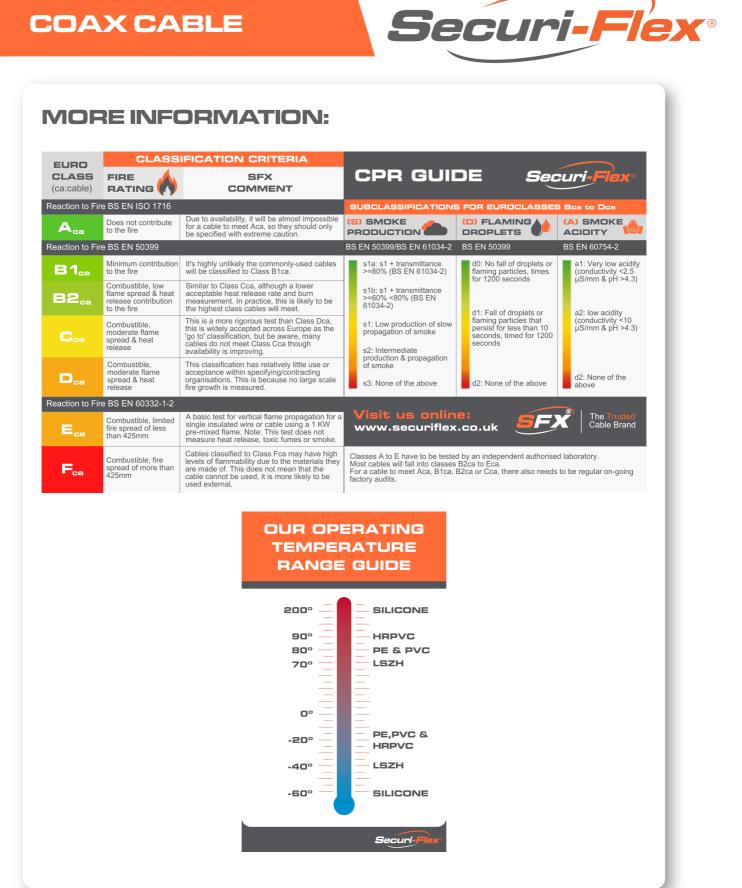

#### **Outer/Jacket Specification**

| Jacket                               | PVC            |
|--------------------------------------|----------------|
| Overall Colour                       | White          |
| Overall Diameter (mm)                | 6.50 ±0.10     |
| Jacket Colour                        | White RAL 9003 |
| Jacket Thickness (mm)                | 0.75 ±0.10     |
| Electrical Characteristics           |                |
| Outer Conductor DC resistance @ 20°C | <1350/km       |
| Rated Temperature (°C)               | -20°C to 80°C  |