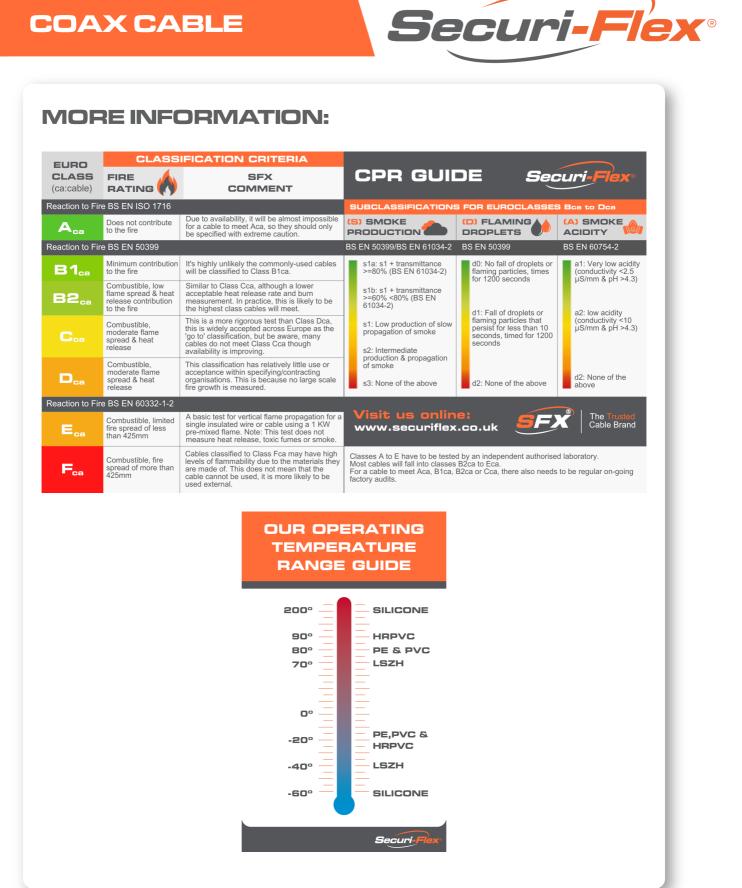

#### **Cable Construction**

| Cable Construction       | Twin cables in shotgun configuration         |
|--------------------------|----------------------------------------------|
| CPR                      | Eca                                          |
| Conductor Diameter (mm)  | 1.00 ±0.008                                  |
| Inner Conductor          | Copper Clad Steel                            |
| Overall Diameter (mm)    | 6.50 ±0.10                                   |
| Compliance and Standards | CE2014/30/EU,RoHS2 2011/65/EU,LVD 2014/35/EU |

#### **Electrical Characteristics**

| Outer Conductor DC resistance @ 20°C | <1350/km      |
|--------------------------------------|---------------|
| Rated Temperature (°C)               | -20°C to 80°C |