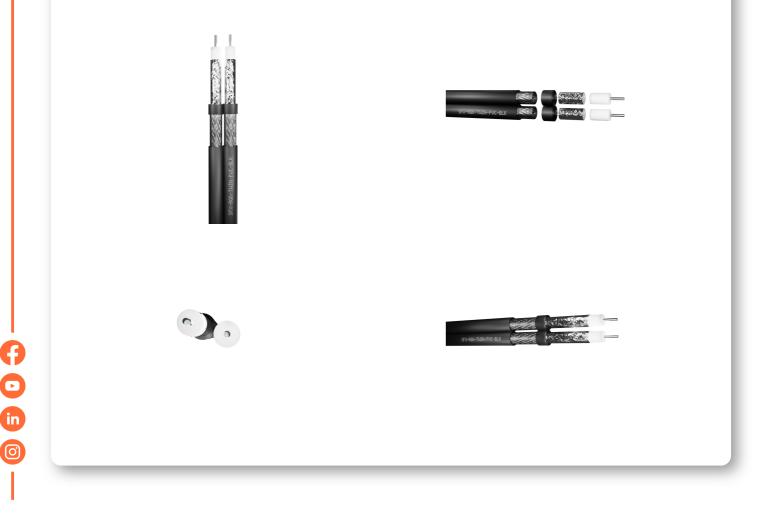

### TITLE:

RG6 Coaxial Twin

CODE: SFX/RG6-TWIN-PVC-BLK-100

**DESCRIPTION:** 100m RG6 Coaxial Twin Black PVC

SUPPLIED AS: Reel of 100m

- Ideal for short runs indoors for TV or satellite
- A high quality, low cost coaxial cable
- Polyvinyl chloride plastic has excellent aging properties and will usually exceed a 25-30 year service life
- Features additional protection from gas injected foam
- Improved performance and protection against fire
- Can carry CCTV signal