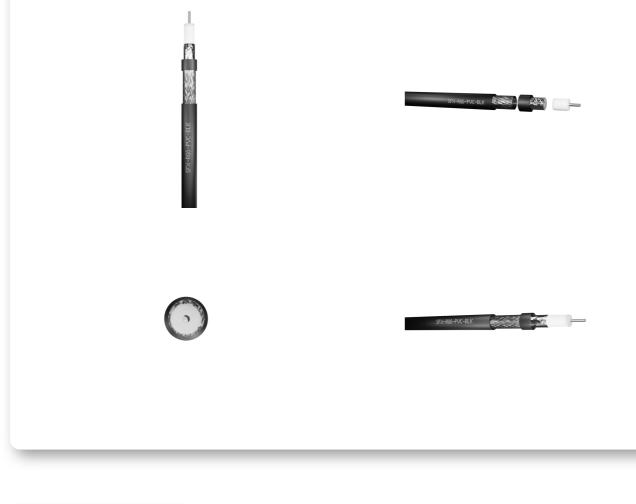

## TITLE:

RG6 Coaxial

CODE: SFX/RG6-PVC-BLK-100

DESCRIPTION: 100m RG6 Coaxial Black PVC

# SUPPLIED AS:

Reel of 100m

- High frequency, low loss cable, designed to carry CCTV, TV and Satellite Signals
- Manufactured with gas injected foam granting the cable a much better mechanical, electrical and ageing performance compared to a solid PE dielectric
- Polyvinyl chloride plastic has excellent aging properties and will usually exceed a 25-30 year service life
- This family of cable contains both a foil and braided screen, enhancing performance and reducing interference
- Improved performance and protection against fire

#### **Cable Construction**

| CPR                      | Eca                                          |
|--------------------------|----------------------------------------------|
| Conductor Diameter (mm)  | 1.00 ±0.008                                  |
| Inner Conductor          | Copper Clad Steel                            |
| Overall Diameter (mm)    | 6.50 ±0.10                                   |
| Compliance and Standards | CE2014/30/EU,RoHS2 2011/65/EU,LVD 2014/35/EU |

#### Insulation

Coax cable

| Insulation                | Foamed PE  |
|---------------------------|------------|
| Insulation Colour         | White      |
| Insulation Thickness (mm) | 1.83 ±0.01 |

### **Outer/Jacket Specification**

| Jacket                     | PVC            |
|----------------------------|----------------|
| Overall Colour             | Black          |
| Overall Diameter (mm)      | 6.50 ±0.10     |
| Jacket Colour              | Black RAL 9005 |
| Jacket Thickness (mm)      | 0.75 ±0.10     |
| Electrical Characteristics |                |