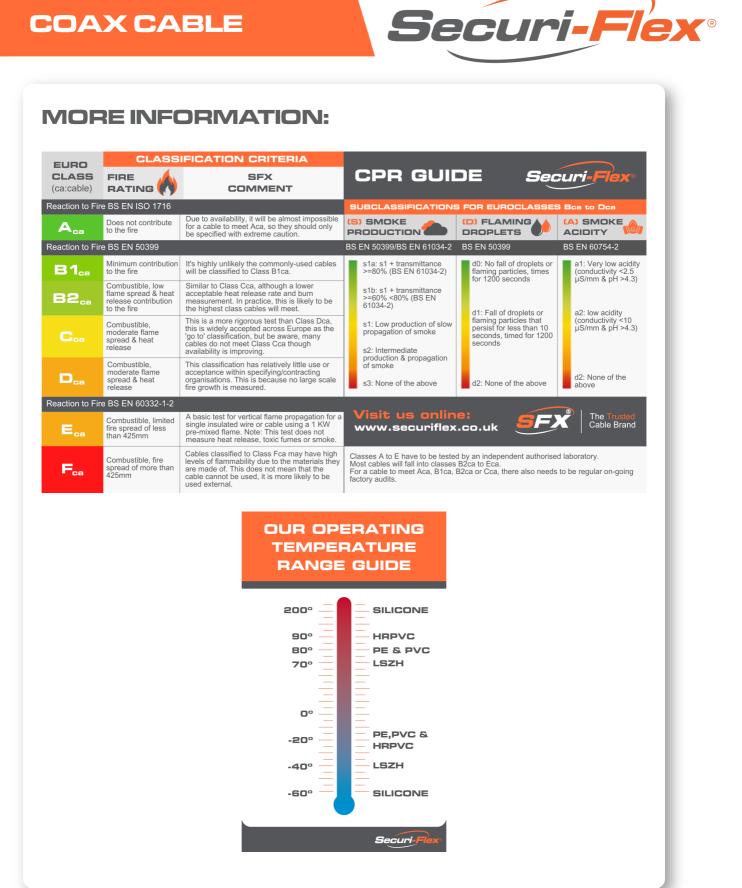

#### **Cable Construction**

| CPR                      | Eca                                          |
|--------------------------|----------------------------------------------|
| Conductor Diameter (mm)  | 1.00 ±0.008                                  |
| Inner Conductor          | Copper Clad Steel                            |
| Overall Diameter (mm)    | 6.50 ±0.10                                   |
| Compliance and Standards | CE2014/30/EU,RoHS2 2011/65/EU,LVD 2014/35/EU |

#### Insulation

Coax cable

| Insulation                | Foamed PE  |
|---------------------------|------------|
| Insulation Colour         | White      |
| Insulation Thickness (mm) | 1.83 ±0.01 |

### **Outer/Jacket Specification**

| Jacket                     | PVC            |
|----------------------------|----------------|
| Overall Colour             | Black          |
| Overall Diameter (mm)      | 6.50 ±0.10     |
| Jacket Colour              | Black RAL 9005 |
| Jacket Thickness (mm)      | 0.75 ±0.10     |
| Electrical Characteristics |                |

| Outer Conductor DC resistance @ 20°C | <1350/km      |
|--------------------------------------|---------------|
| Rated Temperature (°C)               | -20°C to 80°C |
|                                      |               |