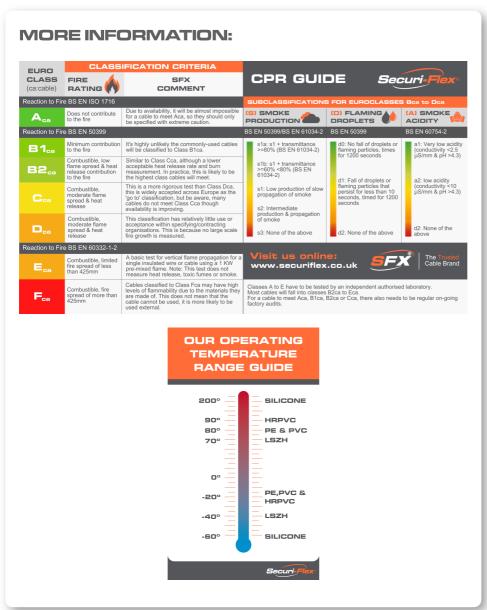

hite RAL 9003 |
| Jacket Thickness (mm) | 0.45           |
| Nylon Rip-Cord        | 210D           |

#### **Electrical Characteristics**

| Insulation Resistance @20°C        | >200MO/km     |
|------------------------------------|---------------|
|                                    |               |
| Max Conductor DC resistance @ 20°C | <120O/km      |
| max conductor be resistance & 20 c | 12001111      |
| D 1 1 T 1 (00)                     | 0000 / 0000   |
| Rated Temperature (°C)             | -20°C to 80°C |
|                                    |               |
| Rated Voltage (V)                  | 30V           |
| Nated Voltage (V)                  | 307           |









enquiries@securiflex.co.uk | www.securiflex.co.uk | 03333 44 66 23













### TELECOM CABLE













enquiries@securiflex.co.uk | www.securiflex.co.uk | 03333 44 66 23