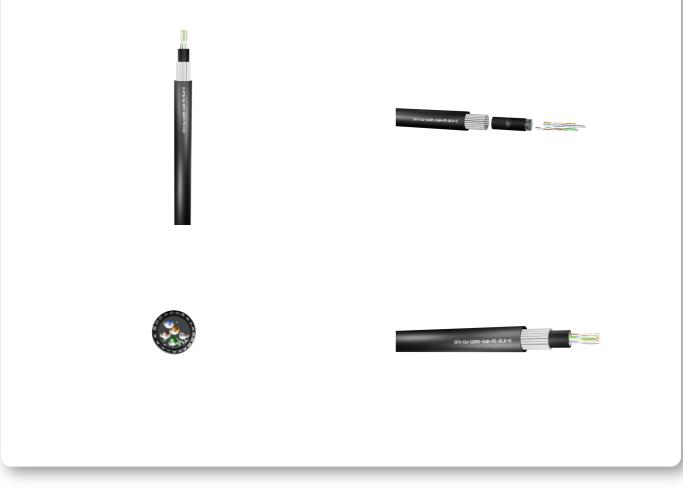

## TITLE:

CW1198 PJ Filled SWA PE

## CODE:

SFX/CW1198-5-SWA-PE-BLK-U-100

## **DESCRIPTION:**

100m CW1198 5pr 0.5mm PJ Filled SWA Black PE

## SUPPLIED AS:

Reel of 100m

- Manufactured to British Telecom specification and generally used for internal connections
- Popular in the security industry for door entry systems where voice is required
- Polyethylene plastic is excellent for use externally above ground or below ground inside ducting or clipping to buildings
- Provides mechanical protection against cable being pinched or pierced
- UV resistant
- Good for low cost fixed instillations

#### **Cable Construction**

| Cable Construction      | 5 Pairs               |
|-------------------------|-----------------------|
| CPR                     | Eca                   |
| Conductor               | Plain annealed Copper |
| Conductor Diameter (mm) | 0.50 ±0.01            |
| Overall Diameter (mm)   | 13.20                 |

### Insulation

| Insulation                  | PE                                                         |
|-----------------------------|------------------------------------------------------------|
| Insulation Colour           | White/Blue,White/Orange,White/Green,White/Brown,White/Grey |
| Insulation Resistance @20°C | >1500MO/km                                                 |
| Insulation Thickness (mm)   | 0.20                                                       |

## **Outer/Jacket Specification**

| Outer Jacket                | PE    |  |
|-----------------------------|-------|--|
| Outer Jacket Colour         | Black |  |
| Inner Jacket                | LDPE  |  |
| Inner Jacket Diameter (mm)  | 6.70  |  |
| Inner Jacket Thickness (mm) | 1.20  |  |
| Overall Colour              | Black |  |
| Overall Diameter (mm)       | 13.20 |  |
| Jacket Colour               | Black |  |
|                             |       |  |
| Electrical Characteristics  |       |  |