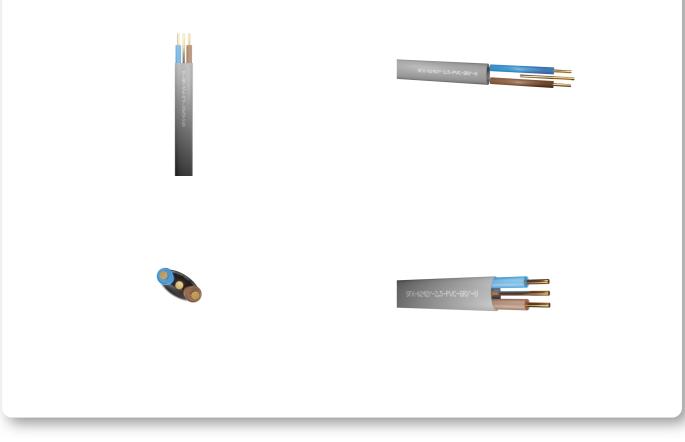

### **DESCRIPTION:**

100m 6242Y Twin and Earth 2.5mm Grey PVC (H07VV-U 2X2.5)

### SUPPLIED AS:

Reel of 100m

- Used to connect appliances to mains electricity supplies
- Can be used in light duty domestic and office wiring applications
- Polyvinyl chloride plastic has excellent aging properties and will usually exceed a 25-30 year service life
- Conforms to European Harmonisation Standards
- Improved performance and protection against fire
- Stable, flexible durable and robust cable

### Insulation

| Insulation        | PVC        |
|-------------------|------------|
| Insulation Colour | Blue,Brown |

### **Outer/Jacket Specification**

| Jacket                | PVC    |
|-----------------------|--------|
| Overall Colour        | Grey   |
| Overall Diameter (mm) | 6 x 10 |
| Jacket Colour         | Grey   |