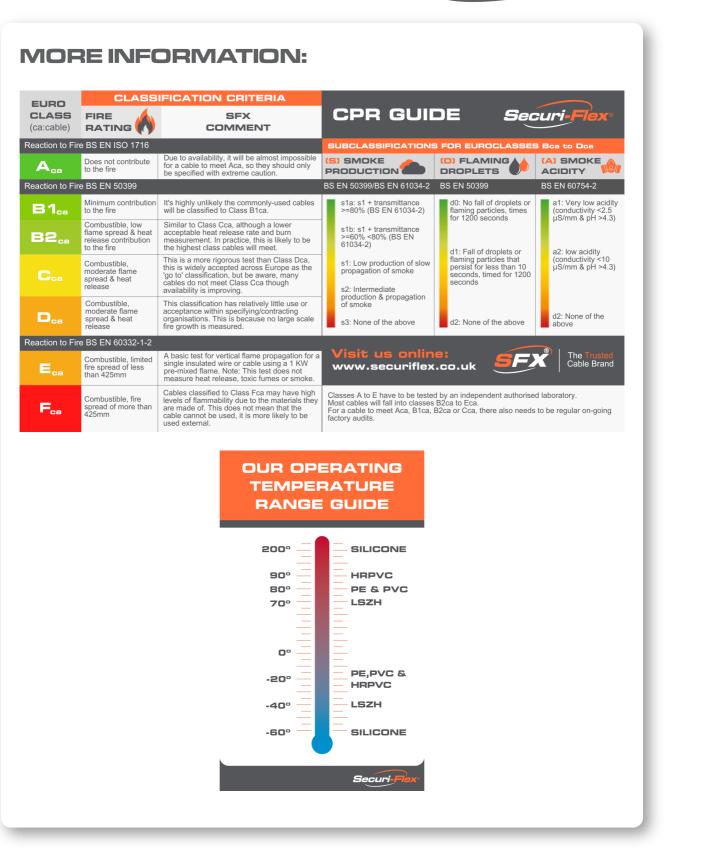

### **Cable Construction**

| Cable Construction    | 2 Insulated Cores |
|-----------------------|-------------------|
| CPR                   | Eca               |
| Conductor             | Solid copper      |
| Conductor 2           | Solid copper      |
| Overall Diameter (mm) | 6 x 10            |