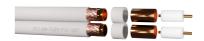

### **DESCRIPTION:**

100m SFX100 Coaxial Twin Premium White PVC

### SUPPLIED AS:

Reel of 100m

- High frequency, low loss cable, designed to carry CCTV, TV and Satellite Signals
- Manufactured with gas injected foam granting the cable a much better mechanical, electrical and ageing performance compared to a solid PE dielectric
- Polyvinyl chloride plastic has excellent aging properties and will usually exceed a 25-30 year service life
- This family of cable contains both a foil and braided screen, enhancing performance and reducing interference
- Improved performance and protection against fire

#### **Cable Construction**

| Cable Construction       | Twin cables in shotgun configuration         |
|--------------------------|----------------------------------------------|
| CPR                      | Eca                                          |
| Conductor Diameter (mm)  | 1.00 ±0.01                                   |
| Inner Conductor          | Bare Copper                                  |
| Overall Diameter (mm)    | 6.60 ±0.20                                   |
| Compliance and Standards | CE2014/30/EU,RoHS2 2011/65/EU,LVD 2014/35/EU |