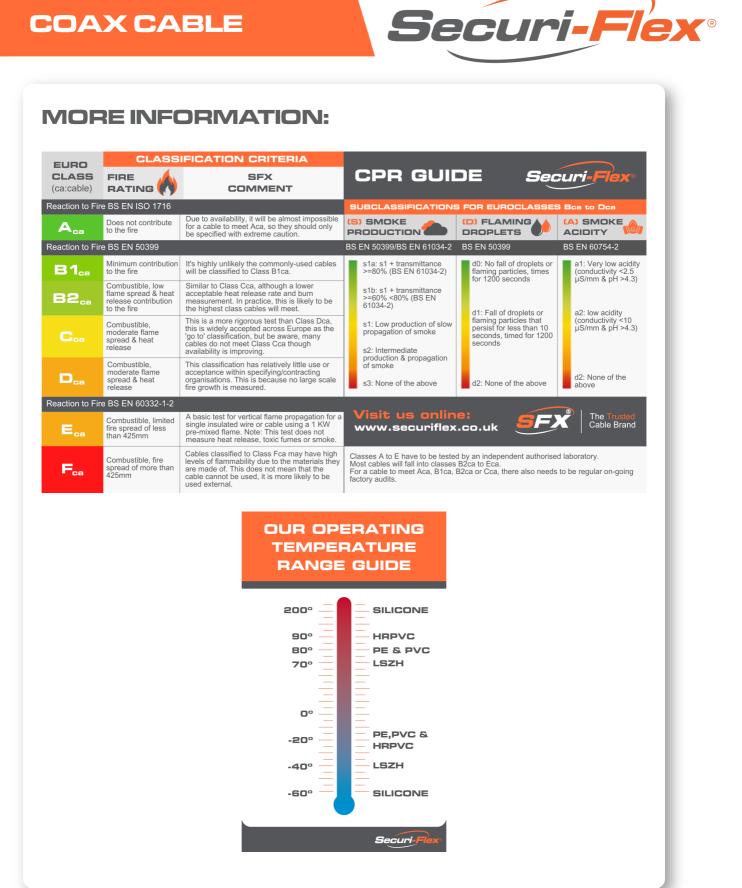

#### **Cable Construction**

| Cable Construction       | Twin cables in shotgun configuration         |
|--------------------------|----------------------------------------------|
| CPR                      | Eca                                          |
| Conductor Diameter (mm)  | 1.00 ±0.01                                   |
| Inner Conductor          | Bare Copper                                  |
| Overall Diameter (mm)    | 6.60 ±0.20                                   |
| Compliance and Standards | CE2014/30/EU,RoHS2 2011/65/EU,LVD 2014/35/EU |

#### **Outer/Jacket Specification**

| Jacket                               | PVC            |  |
|--------------------------------------|----------------|--|
| Overall Colour                       | White          |  |
| Overall Diameter (mm)                | 6.60 ±0.20     |  |
| Jacket Colour                        | White RAL 9003 |  |
| Jacket Thickness (mm)                | 1.23           |  |
| Electrical Characteristics           |                |  |
| Outer Conductor DC resistance @ 20°C | <450/km        |  |
| Rated Temperature (°C)               | -20°C to 80°C  |  |