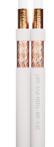

### **DESCRIPTION:**

100m SFX100 Coaxial Twin Premium White PVC

### SUPPLIED AS:

Reel of 100m

- High frequency, low loss cable, designed to carry CCTV, TV and Satellite Signals
- Manufactured with gas injected foam granting the cable a much better mechanical, electrical and ageing performance compared to a solid PE dielectric
- Polyvinyl chloride plastic has excellent aging properties and will usually exceed a 25-30 year service life
- This family of cable contains both a foil and braided screen, enhancing performance and reducing interference
- Improved performance and protection against fire

#### **Cable Construction**

| Cable Construction       | Twin cables in shotgun configuration         |
|--------------------------|----------------------------------------------|
| CPR                      | Eca                                          |
| Conductor Diameter (mm)  | 1.00 ±0.01                                   |
| Inner Conductor          | Bare Copper                                  |
| Overall Diameter (mm)    | 6.60 ±0.20                                   |
| Compliance and Standards | CE2014/30/EU,RoHS2 2011/65/EU,LVD 2014/35/EU |