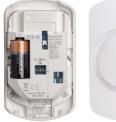

### Install in seconds

Speed up your installations and spend less time installing devices. Capture has been designed with the installer in mind and includes a host of installer friendly features, making installation and commissioning a doddle.