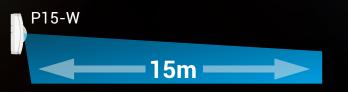

#### P15-W: Wireless 15m PIR

- 15m / 90° volumetric coverage
- · Dual element pyro
- · Optional PetWise mode
- EN50131-2-2 Grade 2

EN50131-2 CERTIFIED

\_\_\_\_\_ 20m \_\_\_\_\_

Q20-W/D20-W

Note: Coverage patterns differ when in PetWise mode.

| Model | Part<br>Number | Description                   | Mounting | EN Grade | Compliance  | Options    | Pyro | Microwave | Range | Coverage | Mounting<br>Height | LED        |
|-------|----------------|-------------------------------|----------|----------|-------------|------------|------|-----------|-------|----------|--------------------|------------|
| P15-W | GDA-0001       | Wireless 15m PIR 868MHz       | Wall     | G2       | EN50131-2-2 | PW         | Dual |           | 15m   | 90°      | 1.5m - 3m          | Tri-Colour |
| Q20-W | GDB-0001       | Wireless 20m Quad PIR 868MHz  | Wall     | G2       | EN50131-2-2 | PW         | Quad |           | 20m   | 90°      | 1.5m - 3m          | Tri-Colour |
| D20-W | GDC-0001       | Wireless 20m Dual Tech 868MHz | Wall     | G2       | EN50131-2-4 | PW, CW, DT | Quad | •         | 20m   | 85°      | 1.5m - 3m          | Tri-Colour |