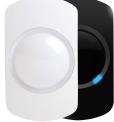

Texecom's new range of motion detectors, Capture, is our highest performing, most reliable, easiest to install range of detectors, ever. Grade 2 wireless wall mount detectors offer a choice of 15m PIR, 20m quad PIR or 20m dual technology devices. Texecom's award-winning Ricochet® mesh technology provides commercial grade wireless performance.

#### P15-W: Wireless 15m PIR

- 15m / 90° volumetric coverage
- · Dual element pyro
- · Optional PetWise mode
- EN50131-2-2 Grade 2

#### Q20-W: Wireless 20m Quad PIR D20-W: Wireless 20m Dual Tech

- 20m / 90° volumetric coverage
- · Quad element pyro
- Optional PetWise mode
- EN50131-2-2 Grade 2

- 20m / 85° coverage
- Quad pyro + k-band microwave
- Dual tech / PetWise / CloakWise modes
- EN50131-2-4 Grade 2

EN50131-2 CERTIFIED

\_\_\_\_\_ 20m \_\_\_\_\_

Q20-W/D20-W

Note: Coverage patterns differ when in PetWise mode.

| Model | Part<br>Number | Description                   | Mounting | EN Grade | Compliance  | Options    | Pyro | Microwave | Range | Coverage | Mounting<br>Height | LED        |
|-------|----------------|-------------------------------|----------|----------|-------------|------------|------|-----------|-------|----------|--------------------|------------|
| P15-W | GDA-0001       | Wireless 15m PIR 868MHz       | Wall     | G2       | EN50131-2-2 | PW         | Dual |           | 15m   | 90°      | 1.5m - 3m          | Tri-Colour |
| Q20-W | GDB-0001       | Wireless 20m Quad PIR 868MHz  | Wall     | G2       | EN50131-2-2 | PW         | Quad |           | 20m   | 90°      | 1.5m - 3m          | Tri-Colour |
| D20-W | GDC-0001       | Wireless 20m Dual Tech 868MHz | Wall     | G2       | EN50131-2-4 | PW, CW, DT | Quad | •         | 20m   | 85°      | 1.5m - 3m          | Tri-Colour |