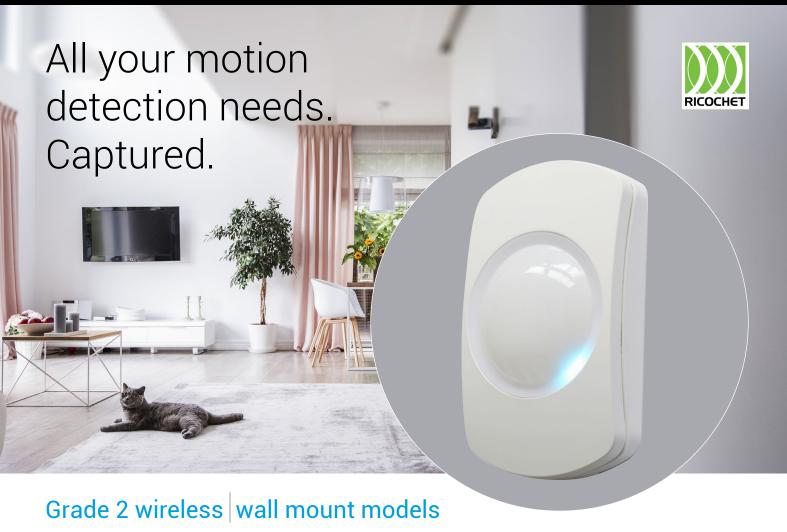

# CAPTURE

A security system is only as good as its ability to detect. Your reputation, your business, your future, and your customers' wellbeing, all depends on making the right choice of motion detection.

Texecom's new range of motion detectors, Capture, is our highest performing, most reliable, easiest to install range of detectors, ever. Grade 2 wireless wall mount detectors offer a choice of 15m PIR, 20m quad PIR or 20m dual technology devices. Texecom's award-winning Ricochet® mesh technology provides commercial grade wireless performance.