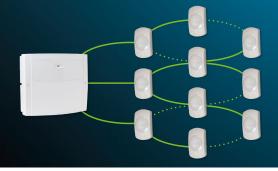

Texecom's new range of motion detectors, Capture, is our highest performing, most reliable, easiest to install range of detectors, ever. Grade 2 wireless wall mount detectors offer a choice of 15m PIR, 20m quad PIR or 20m dual technology devices. Texecom's award-winning Ricochet® mesh technology provides commercial grade wireless performance.

## Peerless wireless connectivity

All wireless Capture models feature the same form-factor as their wired counterparts, EN Grade 2 certification and Texecom's multi award-winning Ricochet mesh technology for commercial grade wireless performance.