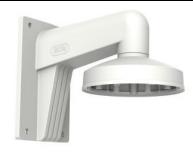

# **DS-1273ZJ-PT6**

**Wall Mounting Bracket for Dome Camera** 

### **Features**

- Aluminum alloy material with surface spray treatment
- The lower bowl facilitates the installation
- Water proof design