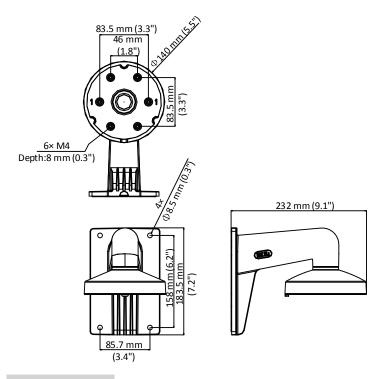

### **Dimension**

#### **Parameter**

| Model      | DS-1273ZJ-PT6                                     |
|------------|---------------------------------------------------|
| Parameters | Wall Mounting Bracket for Dome Camera             |
| Appearance | Hikvision White                                   |
| Material   | Aluminum Alloy                                    |
| Dimension  | Φ 140 mm × 183.5 mm × 232 mm (5.5" × 7.2" × 9.1") |
| Weight     | 520 g (1.1 lb.)                                   |