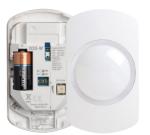

### Install in seconds

Speed up your installations and spend less time installing devices. Capture has been designed with the installer in mind and includes a host of installer friendly features, making installation and commissioning a doddle.