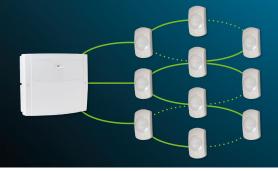

Texecom's new range of motion detectors, Capture, is our highest performing, most reliable, easiest to install range of detectors, ever. Grade 2 wireless wall mount detectors offer a choice of 15m PIR, 20m quad PIR or 20m dual technology devices. Texecom's award-winning Ricochet® mesh technology provides commercial grade wireless performance.

## Peerless wireless connectivity

All wireless Capture models feature the same form-factor as their wired counterparts, EN Grade 2 certification and Texecom's multi award-winning Ricochet mesh technology for commercial grade wireless performance.