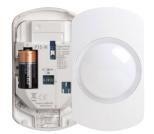

### Install in seconds

Speed up your installations and spend less time installing devices. Capture has been designed with the installer in mind and includes a host of installer friendly features, making installation and commissioning a doddle.