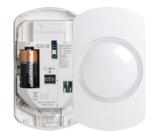

### Install in seconds

Speed up your installations and spend less time installing devices. Capture has been designed with the installer in mind and includes a host of installer friendly features, making installation and commissioning a doddle.