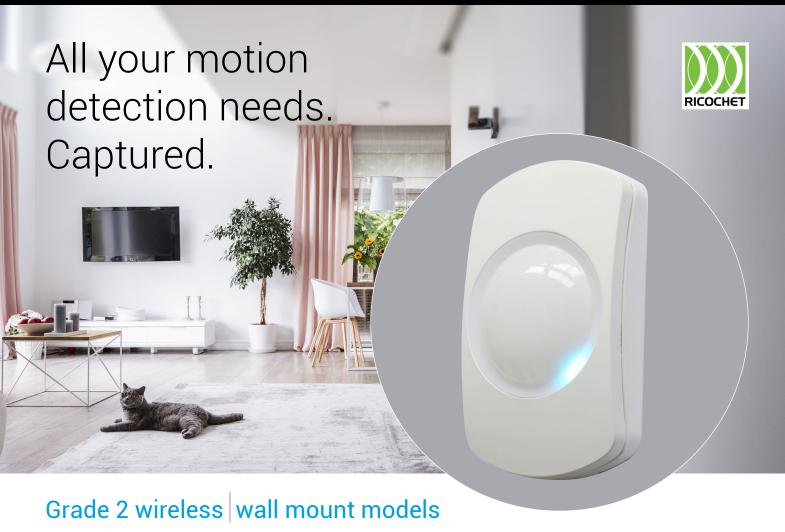

# CAPTURE

A security system is only as good as its ability to detect. Your reputation, your business, your future, and your customers' wellbeing, all depends on making the right choice of motion detection.

Texecom's new range of motion detectors, Capture, is our highest performing, most reliable, easiest to install range of detectors, ever. Grade 2 wireless wall mount detectors offer a choice of 15m PIR, 20m quad PIR or 20m dual technology devices. Texecom's award-winning Ricochet® mesh technology provides commercial grade wireless performance.