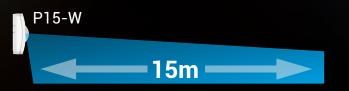

#### P15-W: Wireless 15m PIR

- 15m / 90° volumetric coverage
- · Dual element pyro
- Optional PetWise mode
- EN50131-2-2 Grade 2