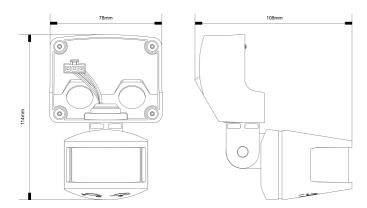

#### General

| Weight (g)                  | 124           |
|-----------------------------|---------------|
| Height (mm)                 | 114           |
| Width (mm)                  | 78            |
| Depth (mm)                  | 108           |
| Body Construction           | Polycarbonate |
| Product Colour              | Black         |
| EAN Number                  | 5012483013779 |
| Guarantee Period            | 3 Years       |
| Trade Tariff Commodity Code | 8536508090    |

### Line Diagrams

additional information at: https://www.timeguard.com This data was generated on