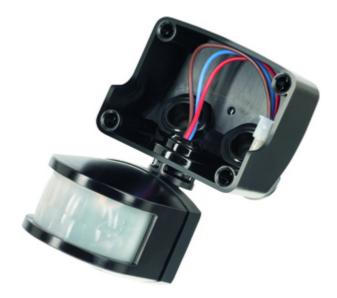

### Dedicated PIR Detector for LEDPRO Floodlights - Black

#### **Features & Benefits**

- Dedicated PIR for use with Timeguard LEDPRO floodlights
- 2x cable entries suitable for PG11 gland (glands not supplied)
- Fits ALL Timeguard LEDPRO floodlights
- Simply replaces the terminal cover and plugs in to the LEDPRO floodlight – no extra cabling necessary
- Installer friendly captive terminal cover screws
- Tilt and rotate adjustable head for accurate reliable detection
- Photocell sensor (Adjustable) and manual override function complete with masking kit