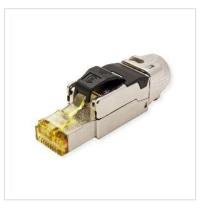

## **ROLINE Cat.8 (Class I) Field Connector Plug RJ45**

**Product No.** 21.17.3086

**ROLINE** 

Manufacturer No. 21.17.3086

**EAN (single piece)** 7630049611009

Manufacturer

- Full shielded with zinc alloy housing
- T568A & T568B wiring
- C8 channel performance vertified
- Cable wire gauge: 22AWG to 26AWG
- Cable outer diameter: 7.0 to 8.5mm
- Suitable for the PoE plus (IEEE 802.3at) applications
- Easy, quick and reliable installation