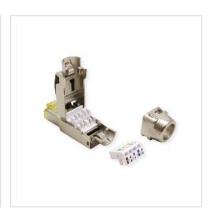

## **ROLINE Cat.8 (Class I) Field Connector Plug RJ45**

**Product No.** 21.17.3086

**ROLINE** 

Manufacturer No. 21.17.3086

**EAN (single piece)** 7630049611009

Manufacturer

- Full shielded with zinc alloy housing
- T568A & T568B wiring
- C8 channel performance vertified
- Cable wire gauge: 22AWG to 26AWG
- Cable outer diameter: 7.0 to 8.5mm
- Suitable for the PoE plus (IEEE 802.3at) applications
- Easy, quick and reliable installation