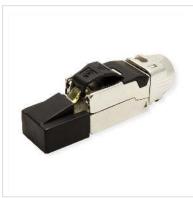

## **ROLINE Cat.8 (Class I) Field Connector Plug RJ45**

**Product No.** 21.17.3086

**ROLINE** 

Manufacturer No. 21.17.3086

**EAN (single piece)** 7630049611009

Manufacturer

- Full shielded with zinc alloy housing
- T568A & T568B wiring
- C8 channel performance vertified
- Cable wire gauge: 22AWG to 26AWG
- Cable outer diameter: 7.0 to 8.5mm
- Suitable for the PoE plus (IEEE 802.3at) applications
- Easy, quick and reliable installation