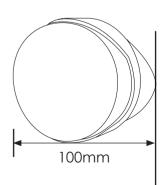

# **DIMENSIONS & WEIGHT**

| Range                | Adjustable up to 35m                                                                                                                                     |
|----------------------|----------------------------------------------------------------------------------------------------------------------------------------------------------|
| Coverage             | 90° detection angle, 35m x 30m coverage max.                                                                                                             |
| Adjustment           | 180° pan & 90° tilt                                                                                                                                      |
| Mounting Height      | Variable up to 6m - optimum 3m                                                                                                                           |
| Fresnel Lens         | 36 zone, which can be masked with special masking tape (supplied)                                                                                        |
| Outputs              | "A" Open collector -ve switching -<br>25mA max. Alarm period 400ms<br>'S' Open collector -ve switching -<br>25mA max. Alarm period: detection<br>+60 sec |
| Power Input          | 9 to 15 VDC                                                                                                                                              |
| Current              | 6mA (12V nominal)                                                                                                                                        |
| Lux Level Adjustable | Dusk (2 Lux) to 24 hour                                                                                                                                  |
| Operating Temp       | -20°C to +55°C. Conformally coated electronics for increased stability                                                                                   |
| Housing              | High Impact ABS Housing                                                                                                                                  |
| Protection Rating    | IP55                                                                                                                                                     |