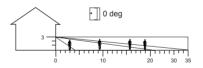

# **BEAM PATTERNS**

#### **MULTI-BEAM OPTIMUM**

HEIGHT RANGE 3 METRES MAXIMUM MODULE TILT 0 DEGREE