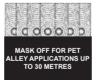

# **BEAM PATTERNS**

# **PET IMMUNITY**

HEIGHT RANGE 1.5 METRES MAXIMUM MODULE TILT -2 DEGREE

CURTAIN COVERAGE
HEIGHT 6 METRES
RANGE MAXIMUM
MODULE TILT 45 DEGREE

Please note GJD reserve the right to change the information within this document, without notice.