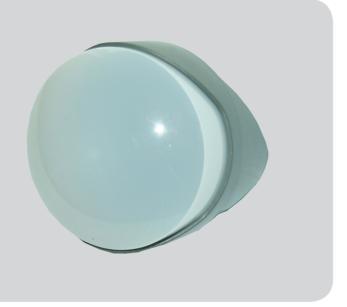

# Opal XL Motion Detector

The Opal external PIR detector is IP55 rated with a 10 to 35 metre detection range. It is an inconspicuous and extremely popular external passive infra-red detector that works in conjunction with GJD's security lighting controllers.

# **UNIQUE FEATURES**

Works with GJD security lighting controllers

UV stabilised lens cover

Adjustable pan and tilt

High impact ABS housing

Pet immunity option

Internal fully adjustable bracket

# **END USER BENEFITS**

IP55 rated

Covert detection

Energy efficient

24 hour protection

Range selectable

Aesthetic design