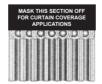

# **DIMENSIONS & WEIGHT**

| Range                | Adjustable up to 35m                                                                                                                                     |
|----------------------|----------------------------------------------------------------------------------------------------------------------------------------------------------|
| Coverage             | 90° detection angle, 35m x 30m coverage max.                                                                                                             |
| Adjustment           | 180° pan & 90° tilt                                                                                                                                      |
| Mounting Height      | Variable up to 6m - optimum 3m                                                                                                                           |
| Fresnel Lens         | 36 zone, which can be masked with special masking tape (supplied)                                                                                        |
| Outputs              | "A" Open collector -ve switching -<br>25mA max. Alarm period 400ms<br>'S' Open collector -ve switching -<br>25mA max. Alarm period: detection<br>+60 sec |
| Power Input          | 9 to 15 VDC                                                                                                                                              |
| Current              | 6mA (12V nominal)                                                                                                                                        |
| Lux Level Adjustable | Dusk (2 Lux) to 24 hour                                                                                                                                  |
| Operating Temp       | -20°C to +55°C. Conformally coated electronics for increased stability                                                                                   |
| Housing              | High Impact ABS Housing                                                                                                                                  |
| Protection Rating    | IP55                                                                                                                                                     |