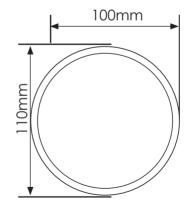

# **DIMENSIONS & WEIGHT**

| Range                | Adjustable up to 35m                                                                                                                                     |
|----------------------|----------------------------------------------------------------------------------------------------------------------------------------------------------|
| Coverage             | 90° detection angle, 35m x 30m coverage max.                                                                                                             |
| Adjustment           | 180° pan & 90° tilt                                                                                                                                      |
| Mounting Height      | Variable up to 6m - optimum 3m                                                                                                                           |
| Fresnel Lens         | 36 zone, which can be masked with special masking tape (supplied)                                                                                        |
| Outputs              | "A" Open collector -ve switching -<br>25mA max. Alarm period 400ms<br>'S' Open collector -ve switching -<br>25mA max. Alarm period: detection<br>+60 sec |
| Power Input          | 9 to 15 VDC                                                                                                                                              |
| Current              | 6mA (12V nominal)                                                                                                                                        |
| Lux Level Adjustable | Dusk (2 Lux) to 24 hour                                                                                                                                  |
| Operating Temp       | -20°C to +55°C. Conformally coated electronics for increased stability                                                                                   |
| Housing              | High Impact ABS Housing                                                                                                                                  |
| Protection Rating    | IP55                                                                                                                                                     |