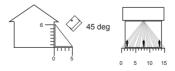

# **PET IMMUNITY**

HEIGHT RANGE 1.5 METRES MAXIMUM MODULE TILT -2 DEGREE

CURTAIN COVERAGE
HEIGHT 6 METRES
RANGE MAXIMUM
MODULE TILT 45 DEGREE

Please note GJD reserve the right to change the information within this document, without notice.