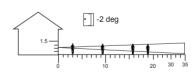

# **BEAM PATTERNS**

# **PET IMMUNITY**

HEIGHT RANGE 1.5 METRES MAXIMUM MODULE TILT -2 DEGREE

CURTAIN COVERAGE
HEIGHT 6 METRES
RANGE MAXIMUM
MODULE TILT 45 DEGREE

Please note GJD reserve the right to change the information within this document, without notice.