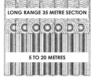

# **BEAM PATTERNS**

#### **MULTI-BEAM OPTIMUM**

HEIGHT RANGE 3 METRES MAXIMUM MODULE TILT 0 DEGREE