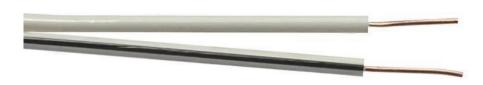

## SFX/BW-PVC-WHT

Bell Wire White PVC

| Cable Construction                 | 2 cables in shotgun configuration                |
|------------------------------------|--------------------------------------------------|
| Conductor                          | Copper Clad Aluminium                            |
| Conductor Diameter (mm)            | 0.50 ±0.01                                       |
| Insulation                         | PVC                                              |
| Insulation Thickness (mm)          | 0.51 ±0.01                                       |
| Insulation Diameter (mm)           | 1.60 ±0.15 x 3.20 ±0.15                          |
| Insulation Colours                 | White RAL 9003 (1 Core marked with Black stripe) |
| Sheath Printing                    | None                                             |
| Reaction to Fire                   | Fca                                              |
| Electrical Characteristics         |                                                  |
| Max Conductor DC resistance @ 20°C | <193Ω/km                                         |
| Rated Temperature                  | 80°C                                             |
| Rated Voltage                      | 30V                                              |
| Insulation Resistance @20°C        | >200MΩ/km                                        |