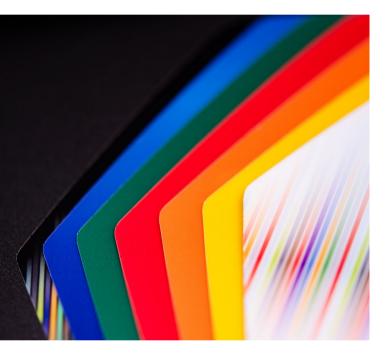

## 2. Create your graphic insert

Available directly from Texecom, these photo quality custom designed graphic inserts replace traditional screen printing, enhancing quality and removing the need for installers and distributors alike to stock expensive custom screen printed covers.

- Follow these 3 easy steps to start ordering your graphic inserts online:
- 1. Become a registered installer at www.texe.com
- 2. Email your preferred artwork to branding@texe.com
- 3. Once your artwork has been approved you can start ordering your customised graphic inserts via the Texecom website