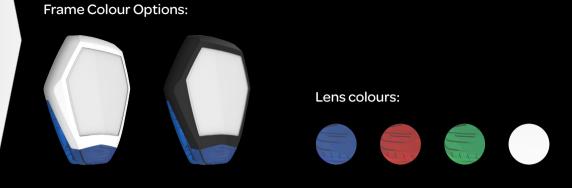

## 1. Choose your cover

Odyssey X backplates are complemented by a cover in X3 form. X3 covers come complete with integral backlight compatibility.