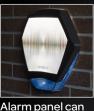

ODYSSEY X-E: Grade 2 Sounder

**Dummy** ODYSSEY X–D: Dummy Sounder

D° Al

Alarm panel can control backlight