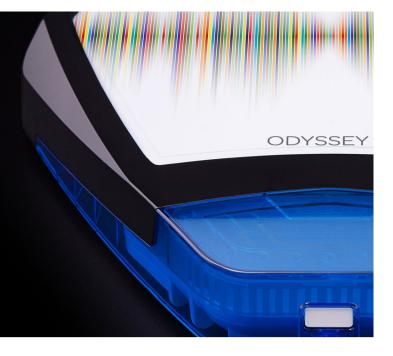

## 1. Choose your cover

Odyssey X backplates are complemented by a cover in X3 form. X3 covers come complete with integral backlight compatibility.

White comfort

LEDs

## Backlit

ODYSSEY X-B: Grade 3 Sounder with Integral Backlight ODYSSEY X-BE: Grade 2 Sounder with Integral Backlight

Wireless ODYSSEY X-W: Wireless Sounder

Installer friendly features:

Spirit level

**Mounting sliders** 