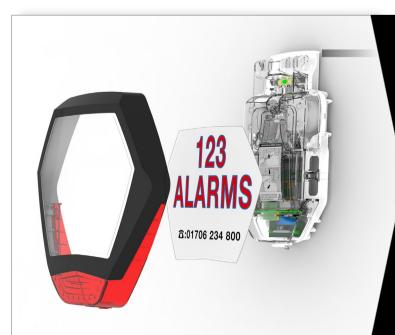

## 2. Create your graphic insert

Available directly from Texecom, these photo quality custom designed graphic inserts replace traditional screen printing, enhancing quality and removing the need for installers and distributors alike to stock expensive custom screen printed covers.

- Follow these 3 easy steps to start ordering your graphic inserts online:
- 1. Become a registered installer at www.texe.com
- 2. Email your preferred artwork to branding@texe.com
- 3. Once your artwork has been approved you can start ordering your customised graphic inserts via the Texecom website