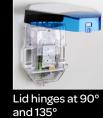

## Backlit

ODYSSEY X-B: Grade 3 Sounder with Integral Backlight ODYSSEY X-BE: Grade 2 Sounder with Integral Backlight

Wireless ODYSSEY X-W: Wireless Sounder

Installer friendly features:

Spirit level

**Mounting sliders** 