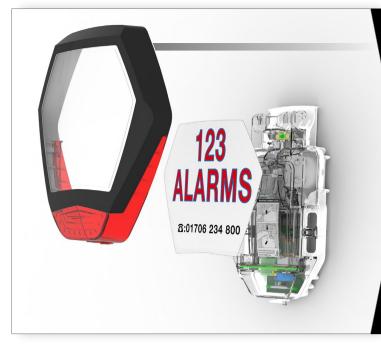

## 2. Create your graphic insert

Available directly from Texecom, these photo quality custom designed graphic inserts replace traditional screen printing, enhancing quality and removing the need for installers and distributors alike to stock expensive custom screen printed covers.

- Follow these 3 easy steps to start ordering your graphic inserts online:
- 1. Become a registered installer at www.texe.com
- 2. Email your preferred artwork to branding@texe.com
- 3. Once your artwork has been approved you can start ordering your customised graphic inserts via the Texecom website