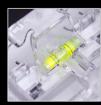

## Backlit

ODYSSEY X-B: Grade 3 Sounder with Integral Backlight ODYSSEY X-BE: Grade 2 Sounder with Integral Backlight

Wireless ODYSSEY X-W: Wireless Sounder

Installer friendly features:

Spirit level

**Mounting sliders** 