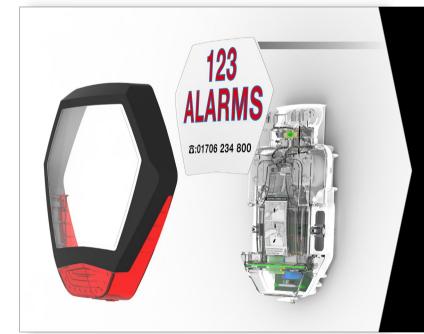

## 2. Create your graphic insert

Available directly from Texecom, these photo quality custom designed graphic inserts replace traditional screen printing, enhancing quality and removing the need for installers and distributors alike to stock expensive custom screen printed covers.

- Follow these 3 easy steps to start ordering your graphic inserts online:
- 1. Become a registered installer at www.texe.com
- 2. Email your preferred artwork to branding@texe.com
- 3. Once your artwork has been approved you can start ordering your customised graphic inserts via the Texecom website