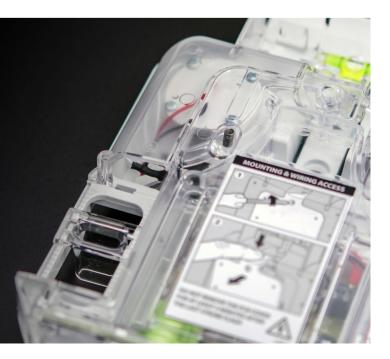

## Backlit

ODYSSEY X-B: Grade 3 Sounder with Integral Backlight ODYSSEY X-BE: Grade 2 Sounder with Integral Backlight

Wireless ODYSSEY X-W: Wireless Sounder

Installer friendly features:

Spirit level

**Mounting sliders** 