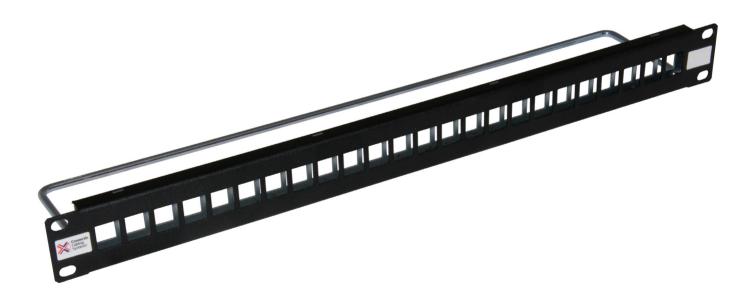

## Unloaded FTP Keystone Patch Panel

## Features & Benefits

- Fully shielded
- · High density, 24 ports
- Suitable for FTP Tool-less Keystone Modules
- Suitable for Connectix Express assemblies
- Integrated cable management tray
- Earth connection
- Robust all steel construction

**Specifications** 

Width 483 mm (19")
Depth 155 mm
Height 44.45 mm (1u)
Material Mild steel
Finish Fine textured black paint (front)
Bright zinc plate (rear)

The Connectix 24 Way Keystone Patch Panels offer high density and the capability for 10G data transmission performance levels.