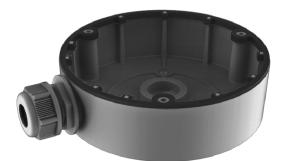

## FEATURES:

- Aluminum alloy material with surface spray treatment
- Side inlet and bottom inlet
- Interchangeable bottom waterproof cover and side gland nut
- Waterproof design

|            | DS-1280ZJ-DM8             |   |
|------------|---------------------------|---|
| SPEC       |                           |   |
| Parameters | Junction box              | • |
| Colour     | Hik Grey                  | • |
| Feature    | Suitable for dome cameras |   |
| Material   | Aluminum Alloy            | • |
| Dimension  | Ø126.7 x 35mm             | • |
| Weight     | 210g                      |   |
|            |                           |   |