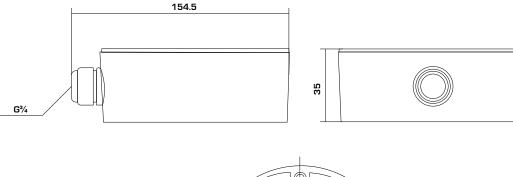

## FEATURES:

- Aluminum alloy material with surface spray treatment
- Side inlet and bottom inlet
- Interchangeable bottom waterproof cover and side gland nut
- Waterproof design

|            | DS-1280ZJ-DM8             |   |
|------------|---------------------------|---|
| SPEC       |                           |   |
| Parameters | Junction box              | • |
| Colour     | Hik Grey                  | • |
| Feature    | Suitable for dome cameras |   |
| Material   | Aluminum Alloy            | • |
| Dimension  | Ø126.7 x 35mm             | • |
| Weight     | 210g                      |   |
|            |                           |   |

unit: mm

Ø165