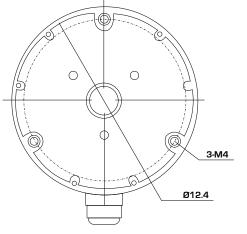

## FEATURES:

- Aluminum alloy material with surface spray treatment
- Side inlet and bottom inlet
- Interchangeable bottom waterproof cover and side gland nut
- Waterproof design

|            | DS-1280ZJ-DM8             |   |
|------------|---------------------------|---|
| SPEC       |                           |   |
| Parameters | Junction box              | • |
| Colour     | Hik Grey                  | • |
| Feature    | Suitable for dome cameras |   |
| Material   | Aluminum Alloy            | • |
| Dimension  | Ø126.7 x 35mm             | • |
| Weight     | 210g                      |   |
|            |                           |   |

unit: mm

Ø165