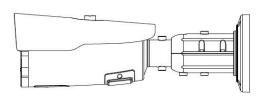

|
| DWDR                       | Off                                       |
| Video Out-put              | 4 in 1 (HD-AHD/HD-TVI/HD-CVI/CVB)         |
| Power Supply               | DC12V ±10%                                |
| <b>Current Consumption</b> | 500mA(MAX)                                |
| IR Effect Distance         | 2~15m(6.56~49.18ft) Outdoor)              |
| Dimension                  | 334×106x112mm                             |
| Weight                     | 1650g                                     |
| Storage Temperature        | -30 + 60c (-22 +140f)                     |
| Operating Temperature      | -30 + 40c (-22 +104f)                     |
|                            |                                           |

### **DIMENSIONS**





### DIAGRAM



### ALTERNATIVE NUMBER PLATE CAPTURE CAMERAS

AIR4528-IP4M Concept Pro Housed AIR IP 2.8- 12mm VF

DN 4MP POE 12VDC 45M

CVP9324DNIR-IP4M Concept Pro Dome IR ARC IP 3.3-12mm VF DN

1080P 4MP SVO, POE, 12V DC

• AIR8012M-IP3M-Z Concept Pro Housed AIR IP Motorised 4.7-

56.4mm RS485 VF DN 3MP POE 12VDC 80M

The Concept Pro AIR IP camera range requires a simple change in settings

### RECOMMENDED ACCESSORIES

• RG59K

Black Coax Cable

Available in 100m, 250m, 500m.