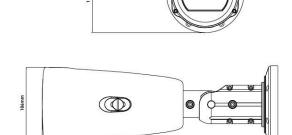

|
| DWDR                       | Off                                       |
| Video Out-put              | 4 in 1 (HD-AHD/HD-TVI/HD-CVI/CVB)         |
| Power Supply               | DC12V ±10%                                |
| <b>Current Consumption</b> | 500mA(MAX)                                |
| IR Effect Distance         | 2~15m(6.56~49.18ft) Outdoor)              |
| Dimension                  | 334×106x112mm                             |
| Weight                     | 1650g                                     |
| Storage Temperature        | -30 + 60c (-22 +140f)                     |
| Operating Temperature      | -30 + 40c (-22 +104f)                     |
|                            |                                           |

### **DIMENSIONS**





### DIAGRAM



### ALTERNATIVE NUMBER PLATE CAPTURE CAMERAS

AIR4528-IP4M Concept Pro Housed AIR IP 2.8- 12mm VF

DN 4MP POE 12VDC 45M

CVP9324DNIR-IP4M Concept Pro Dome IR ARC IP 3.3-12mm VF DN

1080P 4MP SVO, POE, 12V DC

• AIR8012M-IP3M-Z Concept Pro Housed AIR IP Motorised 4.7-

56.4mm RS485 VF DN 3MP POE 12VDC 80M

The Concept Pro AIR IP camera range requires a simple change in settings

### RECOMMENDED ACCESSORIES

• RG59K

Black Coax Cable

Available in 100m, 250m, 500m.