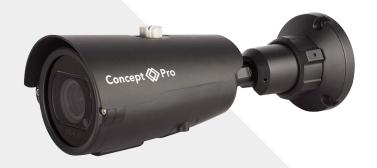

# Concept Pro 2MP NPC AHD Motorised External Bullet Camera

The AIR4528NPC-AHD is a 2MP AHD number plate capture Camera that supports AHD, TVI, CVI and CVBS as well. This camera is designed to capture vehicle number plates at a range of up to 15m up to max speed of 55mph, making it suitable for shorter range requirements with relatively slower vehicle speeds, such as car park entrances and security barriers whilst retaining the ability to work effectively at higher speeds.

### AIR4528NPC-AHD

Concept Pro 2MP NPC AHD Motorised External Bullet Camera