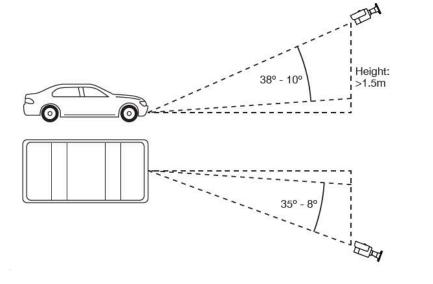

### Number plate capture

This camera is automatically configured for Number Plate Capture settings, no additional work or configuration is necessary after the camera is installed. For optimum number plate capture position the camera at a height of 1.5m and an angle to the side of the number plate of  $8^{\circ} \sim 35^{\circ}$ .